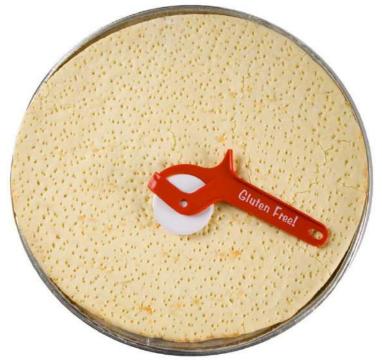

#### STANISLAUS 20066 - Sauce Pizza Prepared Pizzaiolo 8073



|                                                                            |