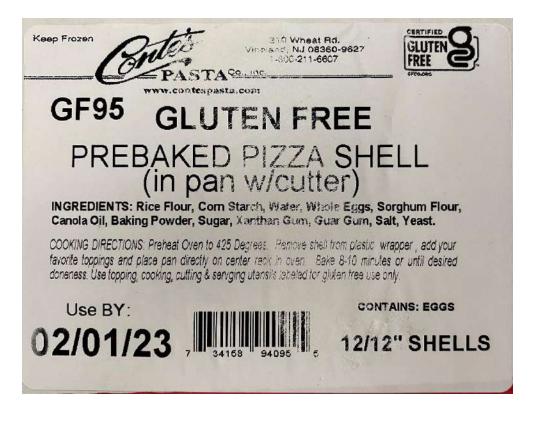

#### STANISLAUS 20066 - Sauce Pizza Prepared Pizzaiolo 8073



|                                                                            |